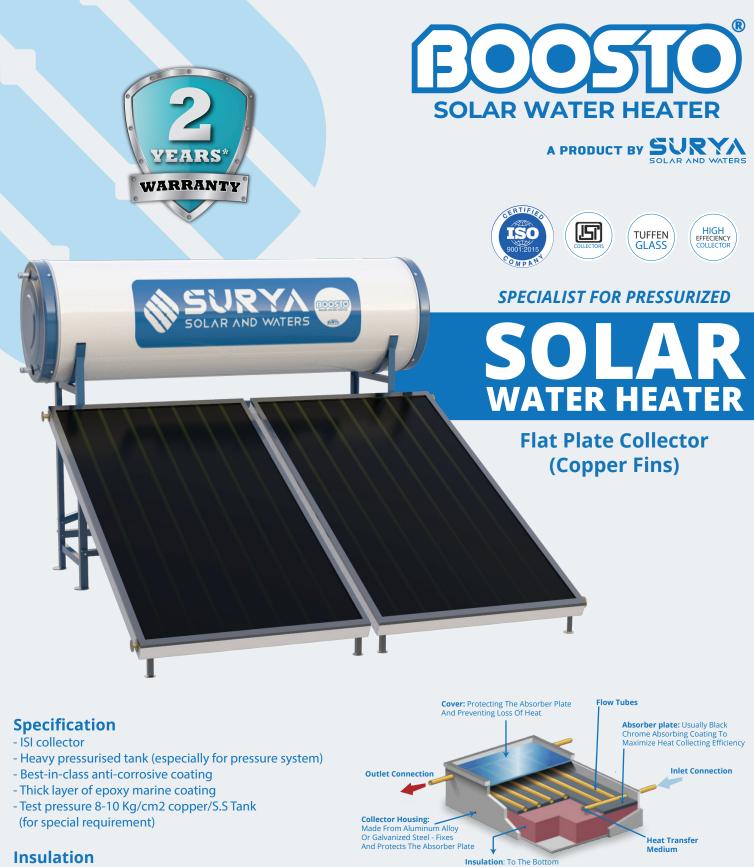

### FPC (Flat Plate Collector) Schematic Diagram

**Insulation**: To The Bottom And Sides Of The Collector To Reduce Loss Of Heat