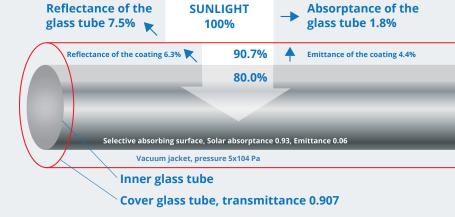

## Collector

- 3 layer glass tube

ETC (Evacuated Glass Tube Collector) Schematic Diagram

NOTE\*: Due to continuous R&D, design may change, Warranty will be against manufacturing defect and against Water Quality. Any kind of civil, electrical, plumbing, transportation is not in our scope, Warranty Considered against Soft Inlet Water.